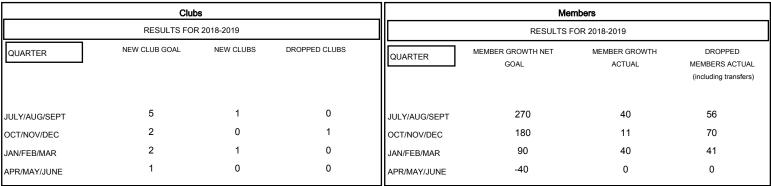

# MONTHLY MEMBERSHIP PROGRESS REPORT

### District 321A3

Results as of: 01/31/2019

#### **ANIL TULSYAN LOCATION INDIA GMT CA**



### GOALS AND ACTUAL NEW CLUBS CUMULATIVE



## GOALS AND ACTUAL MEMBERS CUMULATIVE



MEMBERSHIP DATA

| -■- MEMBER GROWTH NET GOAL        |  |
|-----------------------------------|--|
| - ● - MEMBER GROWTH ACTUAL        |  |
| - ▲ - LAST YEAR MEMBERSHIP ACTUAL |  |
|                                   |  |
|                                   |  |
|                                   |  |

1.561 (77.05%)

| DROPPED CLUBS: 1 |     |
|------------------|-----|
| DROPPED MEMBERS  |     |
| DECEASED         | 3   |
| CLUB CANCELLED   | 20  |
| OTHER            | 144 |
| TOTAL            | 167 |

| 17 CLUBS OF 86 ADDED 1 OR MORE |      |
|--------------------------------|------|
| NEW MEMBERS                    |      |
|                                |      |
|