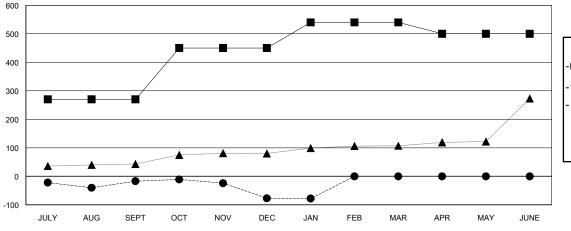

## GOALS AND ACTUAL MEMBERS CUMULATIVE

MEMBERSHIP DATA

| -■- MEMBER GROWTH NET GOAL        |  |
|-----------------------------------|--|
| - ● - MEMBER GROWTH ACTUAL        |  |
| - ▲ - LAST YEAR MEMBERSHIP ACTUAL |  |
|                                   |  |
|                                   |  |
|                                   |  |