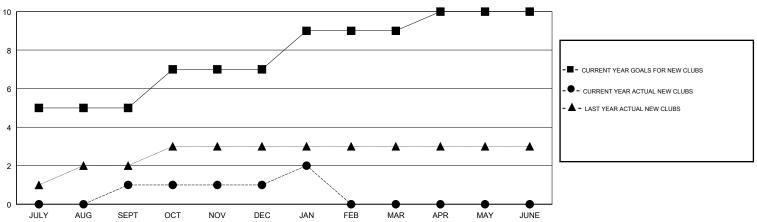

# MONTHLY MEMBERSHIP PROGRESS REPORT

### District 321A3

Results as of: 01/31/2019

#### **ANIL TULSYAN LOCATION INDIA GMT CA**



### GOALS AND ACTUAL NEW CLUBS CUMULATIVE



## GOALS AND ACTUAL MEMBERS CUMULATIVE



MEMBERSHIP DATA

| -■- MEMBER GROWTH NET GOAL        |  |
|-----------------------------------|--|
| - ● - MEMBER GROWTH ACTUAL        |  |
| - ▲ - LAST YEAR MEMBERSHIP ACTUAL |  |
|                                   |  |
|                                   |  |
|                                   |  |

1.561 (77.05%)

| DROPPED CLUBS: 1 |     |
|------------------|-----|
| DROPPED MEMBERS  |     |
| DECEASED         | 3   |
| CLUB CANCELLED   | 20  |
| OTHER            | 144 |
| TOTAL            | 167 |

| 17 CLUBS OF 86 ADDED 1 OR MORE |      |
|--------------------------------|------|
| NEW MEMBERS                    |      |
|                                |      |
|                                |      |
|                                |